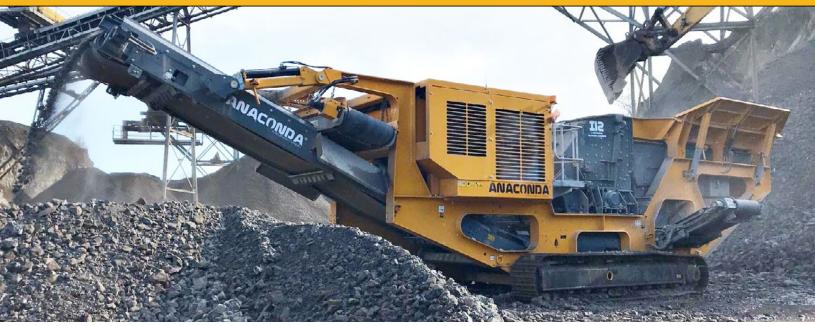

The **I12** Impact Crusher is an aggressive and powerful mobile Impact Crusher, Boasting the proven ability of the Universal Crushers Impact Chamber 1090mm x 1040mm (43" x 45") within an innovative Anaconda Tracked Solution.

The **112** utilizes an extremely fuel efficient and powerful **Hydraulic System** which allows the machine to provide excellent levels of productivity in applications such as Recycling, Contracting and Quarrying. The physical size, quick set up time, user friendly controls and ease of transport make the **112** the perfect crushing solution. Additionally, with a capacity of 400TPH the **12** is sure to make light work of the toughest scenarios.

#### Features

- Universal Crushers Impact Chamber (43" x 45")
- Direct hydraulic drive Rotating case (535cc Motor)
- Impact speed range (500-650 RPM)
- Hydraulically folding Hopper Wing-plates
- Hopper Max Capacity 6.5m<sup>3</sup> (8.5yrds<sup>3)</sup>
- Variable Speed on discharge conveyors
- Overband Magnet (Dual side discharge)
- Vibrating pan feeder with prescreen